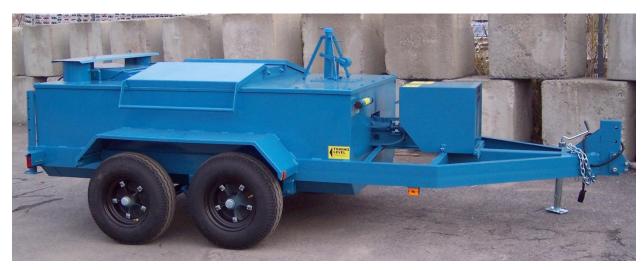

## 650 000 600 GAL. KETTLE

The 600 gal. kettle is ideal for most large commercial jobs and small residential work alike. Dual axles and electric brakes on each axle will make this kettle very stable and safe on the road. The quality of this machine's construction and design will make it one of your best investments in a piece of production equipment.

- GX270 Honda engine
- 60 GPM Pump
- Safety flow valve secured on three points
- Adjustable hitch
- Safety chains
- Electric brakes
- Recessed marker and fender lights
- 5000 lbs industrial jack leg
- Stabilizer legs
- Heat unit made of factory tested round pipe
- One piece chimney cover
- Two anti-splash loading lids
- 1000° insulation

Over-all length: 184"
Over-all width: 61-3/4"
Over-all height: 88-1/2"
Loading height: 44-1/2"

**WEIGHT:** 3498 LBS (1590 KG)

WWW.GRIZZLYEQUIP.COM TEL; (514) 325-1260 / 1-888-325-9952