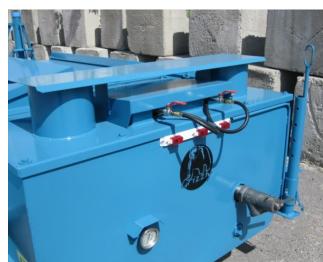

- GX270 Honda engine
- 60 GPM Pump
- Safety flow valve secured on three points
- Adjustable hitch
- Safety chains
- Electric brakes
- Recessed marker and fender lights
- 5000 lbs industrial jack leg
- Stabilizer legs
- Heat unit made of factory tested round pipe
- One piece chimney cover
- Two anti-splash loading lids
- 1000° insulation