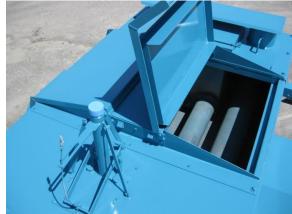

## 635 000 400 GAL. KETTLE

Like all **GRIZZLY** kettles the 400 gal. is built to offer years of dependable and productive service. The heart of any kettle is its heating unit. That is why all **GRIZZLY** kettles have heating units made of factory tested round pipe. This kettle is loaded with standard features such as a GX270 Honda engine coupled to a 60 GPM pump and safety flow valve secured on three points, lockable one piece chimney cover, anti-splash lids and engine cover. An adjustable hitch, chains and brakes make towing safer and easier. Electrical wires are run through tubes and the side marker and fender lights are recessed for protection. Burners, hoses, regulator, draincock and thermometer are included.

Industrial jack leg Stabilizer leg Silicon rubber sealed covers 1000° insulation

Over-all length: 166"
Over-all width: 58"
Over-all height: 83-1/2"
Loading height: 42-3/8"

**WEIGHT:** 2300 LBS (1045 KG)