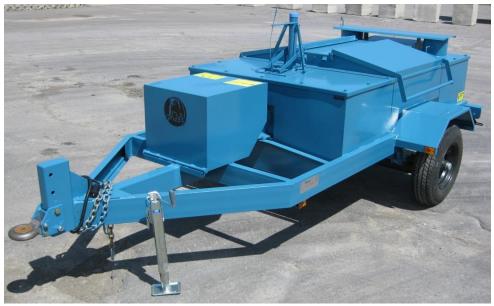

## 635 000 400 GAL. KETTLE

Like all **GRIZZLY** kettles the 400 gal. is built to offer years of dependable and productive service. The heart of any kettle is its heating unit. That is why all **GRIZZLY** kettles have heating units made of factory tested round pipe. This kettle is loaded with standard features such as a GX270 Honda engine coupled to a 60 GPM pump and safety flow valve secured on three points, lockable one piece chimney cover, anti-splash lids and engine cover. An adjustable hitch, chains and brakes make towing safer and easier. Electrical wires are run through tubes and the side marker and fender lights are recessed for protection. Burners, hoses, regulator, draincock and thermometer are included.

Industrial jack leg Stabilizer leg Silicon rubber sealed covers 1000° insulation

Over-all length: 166"
Over-all width: 58"
Over-all height: 83-1/2"
Loading height: 42-3/8"

**WEIGHT:** 2300 LBS (1045 KG)