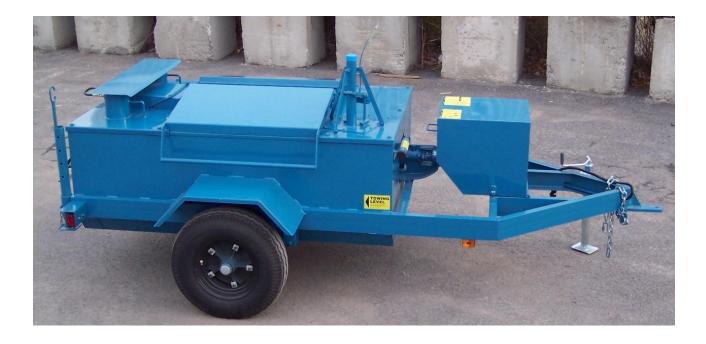

## 625 000 300 GAL. KETTLE

The 300 gal. kettle is the smallest of our pumper kettles but it has the same features as our larger kettles. Well balanced, it is easy to tow. This kettle is the perfect size for a small crew or as a second unit. This 300 gal. **GRIZZLY** kettle features a 60 GPM pump, a GX270 Honda engine and a safety flow valve secured on three points. It's heat unit is fabricated of factory tested round pipe for long lasting trouble free performance. Antisplash loading lids, one piece chimney cover and engine cover are all lockable for added safety. Electrical brakes and safety chains, industrial front jack leg and stabiliser leg are standard. And as with all **GRIZZLY** kettles, burners, hoses, regulator, draincock and thermometer are included.

Silicon rubber sealed covers 1000° insulation

Over-all length: 154"
Over-all width: 57-1/2"
Over-all height: 77"
Loading height: 42-1/2"

**WEIGHT:** 2002 LBS (910 KG)

WWW.GRIZZLYEQUIP.COM TEL; (514) 325-1260 / 1-888-325-9952