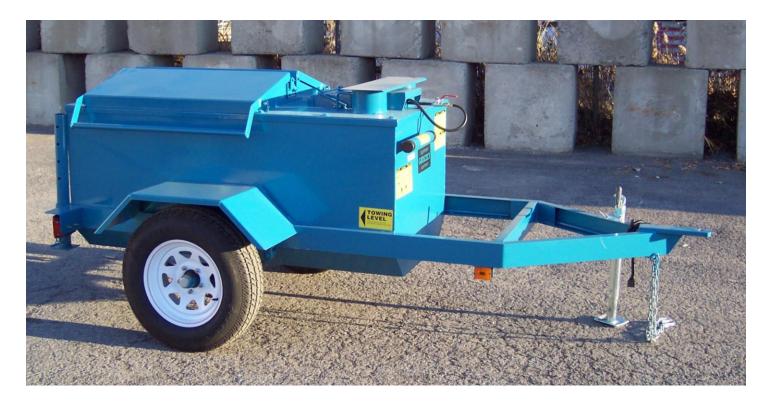

## 615 000 160 GAL. KETTLE

Small in size, big in quality, the **GRIZZLY** 160 gallon kettle features a round tube factory tested heating unit that helps retain heat, one piece chimney cover, anti-splash dual lids, front industrial jack leg and rear stabilizer leg. This kettle is ready to work with its burner hose and regulator, thermometer and 2-1/2" draincock.

| Over-all length: | 117"    |
|------------------|---------|
| Over-all width:  | 60"     |
| Over-all height: | 47"     |
| Loading height:  | 40-1/2" |

WEIGHT: 1100 LBS (499 KG)

WWW.GRIZZLYEQUIP.COM TEL ; (514) 325-1260 / 1-888-325-9952