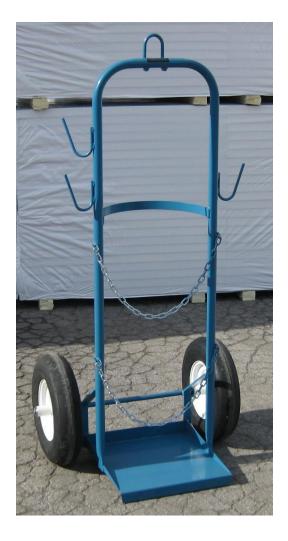

## 220 000 VOYAGER 1

A safe and easy way to transport a 100 lbs propane tank to and around the roof. The single voyager was designed to carry one propane tank securely nestled inside its frame and held in place by chains. Hooks are provided to keep your torch and hose from dragging on the roof. You can even carry a fire extinguisher. Features a lifting ring to safely lift the voyager 1 and tank to the roof and a bent lip to avoid damaging the roof membrane.