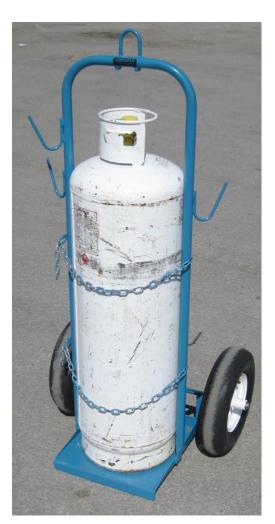

## 220 000 VOYAGER 1

A safe and easy way to transport a 100 lbs propane tank to and around the roof. The single voyager was designed to carry one propane tank securely nestled inside its frame and held in place by chains. Hooks are provided to keep your torch and hose from dragging on the roof. You can even carry a fire extinguisher. Features a lifting ring to safely lift the voyager 1 and tank to the roof and a bent lip to avoid damaging the roof membrane.