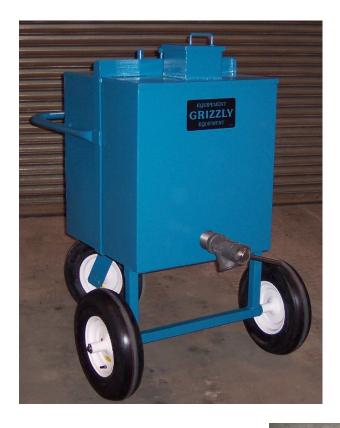

## 147 000 HOT STUFF CARRIER

The **GRIZZLY** vertical hot lugger was designed to allow a compact and efficient way of supplying hot asphalt on the roof. It is also a great way to hoist hot asphalt directly to the roof for small repairs without having to set up the roofline. The **GRIZZLY** vertical lugger is insulated and fully welded to keep its insulation dry, its rear swivel wheel features a parking wheel lock.

Can load **Grizzly** mop buggy

Can load **Grizzly** mini mopper

Hoistable to roof 55 U.S. gal. capacity Swivel rear wheel with wheel lock

Draincock #601 201 sold separately

WEIGHT: 165 lbs

WWW.GRIZZLYEQUIP.COM TEL; (514) 325-1260 / 1-888-325-9953