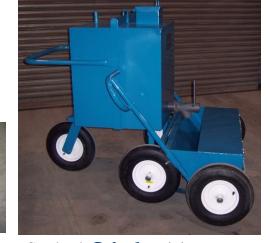

## 147 000 HOT STUFF CARRIER

The **GRIZZLY** vertical hot lugger was designed to allow a compact and efficient way of supplying hot asphalt on the roof. It is also a great way to hoist hot asphalt directly to the roof for small repairs without having to set up the roofline. The **GRIZZLY** vertical lugger is insulated and fully welded to keep its insulation dry, its rear swivel wheel features a parking wheel lock.

Can load **Grizzly** mop buggy

Can load **Grizzly** mini mopper

Hoistable to roof 55 U.S. gal. capacity Swivel rear wheel with wheel lock

Draincock #601 201 sold separately

WEIGHT: 165 lbs

WWW.GRIZZLYEQUIP.COM TEL; (514) 325-1260 / 1-888-325-9953