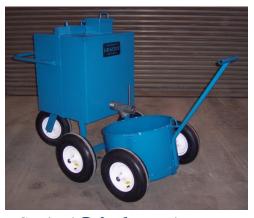

## 147 000 HOT STUFF CARRIER

The **GRIZZLY** vertical hot lugger was designed to allow a compact and efficient way of supplying hot asphalt on the roof. It is also a great way to hoist hot asphalt directly to the roof for small repairs without having to set up the roofline. The **GRIZZLY** vertical lugger is insulated and fully welded to keep its insulation dry, its rear swivel wheel features a parking wheel lock.

Can load **Grizzly** mop buggy

Can load **Grizzly** mini mopper

Hoistable to roof 55 U.S. gal. capacity Swivel rear wheel with wheel lock

Draincock #601 201 sold separately

WEIGHT: 165 lbs

WWW.GRIZZLYEQUIP.COM TEL; (514) 325-1260 / 1-888-325-9953