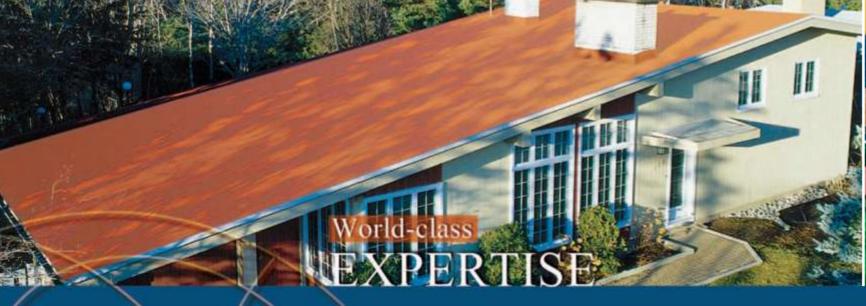

# WEATHERPROOFING polyester or glass

mat reinforcement gives the membrane its mechanical properties. The result is a high performance, stress-resistant roof covering.

Granulated SOPREMA membranes are available in seven colours, each specially designed to blend in perfectly with the surroundings.

### Industrial-grade PROTECTION

SOPREMA products were for a long time only used in the industrial, institutional, and commercial sectors where the criteria for resistance and performance are the most stringent. Today, the same technology is available to everyone. Perfectly suited to residential requirements, the new high performance SOPREMA roofing systems will provide you with timeless protection!