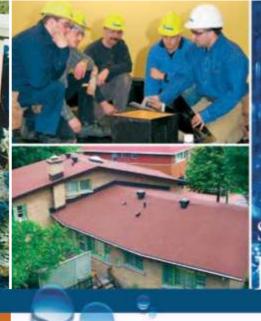

#### Innovative, cutting edge PERFORMANCE

With a research centre that is unique in Canada, a training centre for roofing contractors and applicators, a team of

highly skilled, veteran researchers, and much more, SOPREMA seeks not only to constantly improve its products and how they are installed, but also to develop new weatherproofing solutions. The result? Outstanding roofing systems with exceptional properties.

# Simple, effective SOLUTIONS

The large size of SOPREMA membranes makes them quick and easy to install. The surface can be totally weatherproofed in

a few simple steps. In addition, the flexibility of elastomeric membranes allows them to mold to the most complex shapes, providing a perfect weatherproofing seal for the entire roof. Whether for low or high slopes roofs, SOPREMA provides cutting edge solutions.