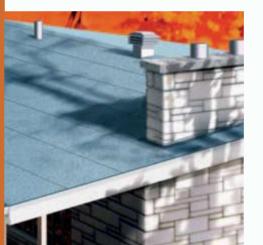

# WEATHERPROOFING polyester or glass

mat reinforcement gives the membrane its mechanical properties. The result is a high performance, stress-resistant roof covering.

Granulated SOPREMA membranes are available in seven colours, each specially designed to blend in perfectly with the surroundings.

# Simple, effective SOLUTIONS

The large size of SOPREMA membranes makes them quick and easy to install. The surface can be totally weatherproofed in

a few simple steps. In addition, the flexibility of elastomeric membranes allows them to mold to the most complex shapes, providing a perfect weatherproofing seal for the entire roof. Whether for low or high slopes roofs, SOPREMA provides cutting edge solutions.