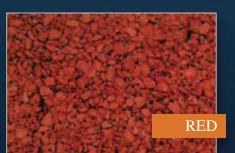

# WEATHERPROOFING polyester or glass

mat reinforcement gives the membrane its mechanical properties. The result is a high performance, stress-resistant roof covering.

Granulated SOPREMA membranes are available in seven colours, each specially designed to blend in perfectly with the surroundings.