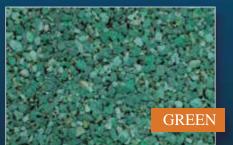

# WEATHERPROOFING polyester or glass

mat reinforcement gives the membrane its mechanical properties. The result is a high performance, stress-resistant roof covering.

Granulated SOPREMA membranes are available in seven colours, each specially designed to blend in perfectly with the surroundings.