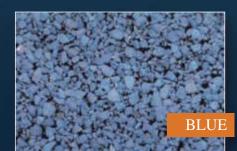

# WEATHERPROOFING polyester or glass

mat reinforcement gives the membrane its mechanical properties. The result is a high performance, stress-resistant roof covering.

Granulated SOPREMA membranes are available in seven colours, each specially designed to blend in perfectly with the surroundings.