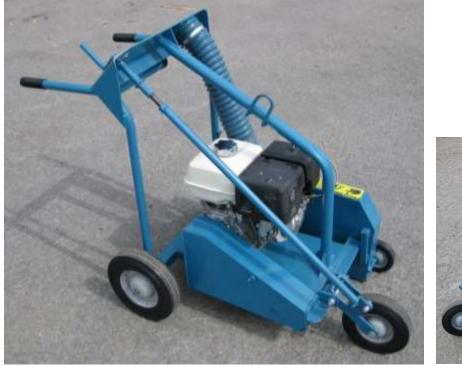

## **303 500** PIRANHA ROOF CUTTER

The Piranha roof cutter from **GRIZZLY** is the best cutter you can find. We have equipped it with an GX340 Honda engine, a single lifting ring, a machined depth control arm, and a floating blade cover for safety. A remote air breather is placed high, away from the dust. Changing V-belts has never been easier, simply relieve the belt tensioner and replace the old belts with new belts.

## WEIGHT: 245 LBS

WWW.GRIZZLYEQUIP.COM TEL ; (514) 325-1260 / 1-888-325-9953

Made in Canada

The manufacturer reserves the right to change specifications and designs without notice.