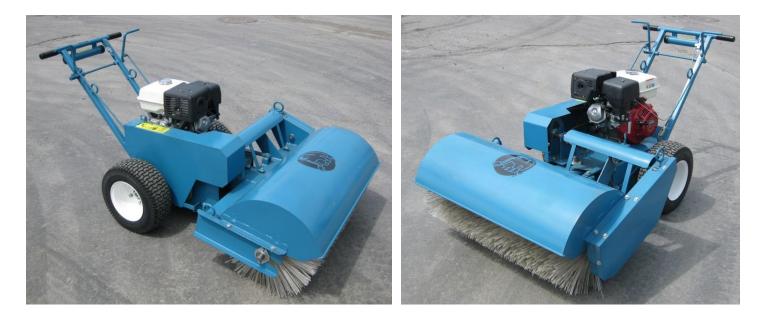

## 370 000/371 000 SWEEPER

The 36" (370 000) and 44" (371 000) sweeper comes complete with a GX270 Honda engine. It can be easily manoeuvred and controlled. There are three sweeping positions with the steel and nylon brush producing a clean surface.

Independent and adjustable engagement of wheels and brush Differential with 1'' axles 16 sealed ball bearings throughout 16 X 6.50-8 wheels #50 chain driven brush with self adjusting chain tensioner 4 lifting rings Reinforced brush cover