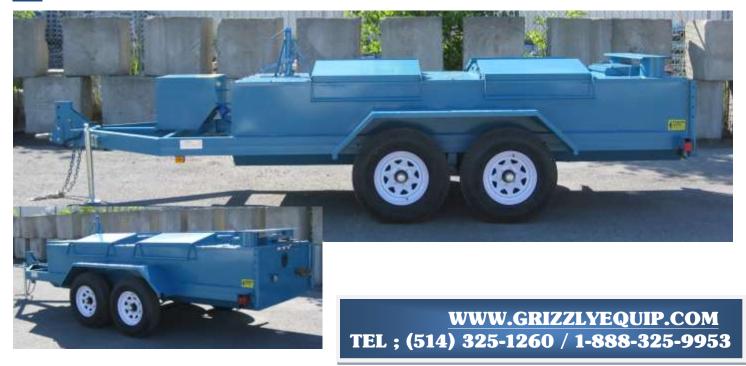

## 680 000 800 GAL. KETTLE

The **GRIZZLY** 800 gallon kettle is ideal for the larger jobs. It has been completely redesigned to improve operator comfort. It is now fitted with 16" wheels for stability and strength. We also lowered the loading height and moved the loading lids fore and aft of the fenders to facilitate loading. Proof again that at **GRIZZLY** we are listening to our customer's needs. Marker and fender lights are recessed, and all wires are encased. The lids, covers and draincock are lockable if needed. Burners. hoses. regulator. draincock and thermometer are included.

- GX270 Honda engine
- 60 GPM Pump
- Safety flow valve secured on three points
- Adjustable hitch
- Safety chains
- Electric brakes
- 5000 lbs industrial jack leg
- Stabilizer legs
- Heat unit made of factory tested round pipe
- One piece chimney cover
- Four anti-splash loading lids
- 1000° insulation
- Silicon rubber sealed cover

| Over-all length: | 231"    |
|------------------|---------|
| Over-all width:  | 92"     |
| Over-all height: | 64"     |
| Loading height:  | 45-3/4" |

WEIGHT: 4980 LBS (2260 KG)