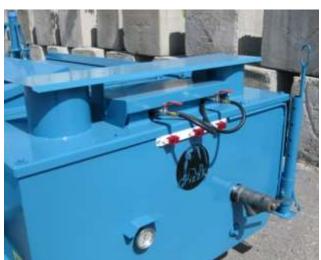

- GX270 Honda engine
- 60 GPM Pump
- Safety flow valve secured on three points
- Adjustable hitch
- Safety chains
- Electric brakes
- Recessed marker and fender lights
- 5000 lbs industrial jack leg
- Stabilizer legs
- Heat unit made of factory tested round pipe
- One piece chimney cover
- Two anti-splash loading lids
- 1000° insulation