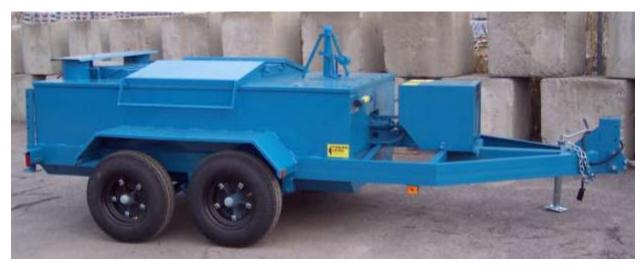

## 650 000 600 GAL. KETTLE

The 600 gal. kettle is ideal for most large commercial jobs and small residential work alike. Dual axles and electric brakes on each axle will make this kettle very stable and safe on the road. The quality of this machine's construction and design will make it one of your best investments in a piece of production equipment.

- GX270 Honda engine
- 60 GPM Pump
- Safety flow valve secured on three points
- Adjustable hitch
- Safety chains
- Electric brakes
- Recessed marker and fender lights
- 5000 lbs industrial jack leg
- Stabilizer legs
- Heat unit made of factory tested round pipe
- One piece chimney cover
- Two anti-splash loading lids
- 1000° insulation

Over-all length: 184"
Over-all width: 61-3/4"
Over-all height: 88-1/2"
Loading height: 44-1/2"

**WEIGHT:** 3498 LBS (1590 KG)

WWW.GRIZZLYEQUIP.COM TEL; (514) 325-1260 / 1-888-325-9952