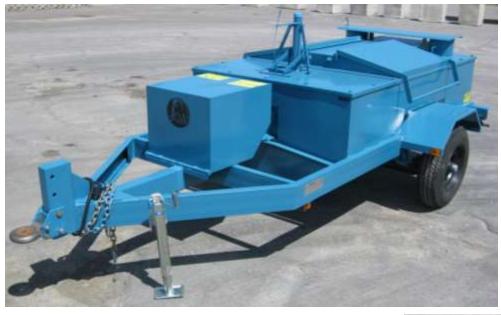

## 635 000 400 GAL. KETTLE

Like all **GRIZZLY** kettles the 400 gal. is built to offer years of dependable and productive service. The heart of any kettle is its heating unit. That is why all **GRIZZLY** kettles have heating units made of factory tested round pipe. This kettle is loaded with standard features such as a GX270 Honda engine coupled to a 60 GPM pump and safety flow valve secured on three points, lockable one piece chimney cover, anti-splash lids and engine cover. An adjustable hitch, chains and brakes make towing safer and easier. Electrical wires are run through tubes and the side marker and fender lights are recessed for protection. Burners, hoses, regulator, draincock and thermometer are included.

Industrial jack leg Stabilizer leg Silicon rubber sealed covers 1000° insulation

| 166"    |
|---------|
| 58"     |
| 83-1/2" |
| 42-3/8" |
|         |

**WEIGHT:** 2300 LBS (1045 KG)