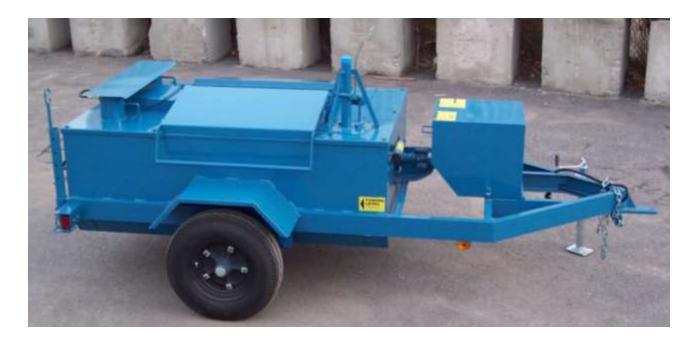

## 625 000 300 GAL. KETTLE

The 300 gal. kettle is the smallest of our pumper kettles but it has the same features as our larger kettles. Well balanced, it is easy to tow. This kettle is the perfect size for a small crew or as a second unit. This 300 gal. **GRIZZLY** kettle features a 60 GPM pump, a GX270 Honda engine and a safety flow valve secured on three points. It's heat unit is fabricated of factory tested round pipe for long lasting trouble free performance. Anti-splash loading lids, one piece chimney cover and engine cover are all lockable for added safety. Electrical brakes and safety chains, industrial front jack leg and stabiliser leg are standard. And as with all **GRIZZLY** kettles, burners, hoses, regulator, draincock and thermometer are included.

Silicon rubber sealed covers 1000° insulation

Over-all length:154"Over-all width:57-1/2"Over-all height:77"Loading height:42-1/2"

WEIGHT: 2002 LBS (910 KG)

WWW.GRIZZLYEQUIP.COM TEL ; (514) 325-1260 / 1-888-325-9952