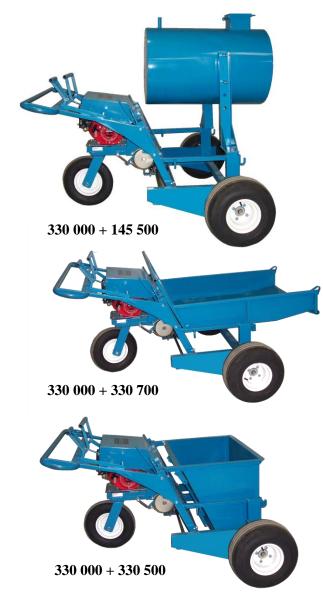

## 330 000 WORKHORSE

Equipped with a GX160 Honda engine, this Workhorse can handle a number of jobs. The Gravel spreader attachment will spread large or pea gravel. The dump tray attachment is used for moving debris or material and the hot tank will supply hot asphalt on larger jobs. The **GRIZZLY** Workhorse has an independent brake and clutch mechanism that can be easily adjusted.

#### **OPTIONS**

- 145 500 55 gal. insulated tank
- 330 100 Tank channel
- 330 500 Gravel spreader
- 330 700 Dump tray

### **WEIGHT**:

| 330 000 | 325 LBS |
|---------|---------|
| 330 100 | 12 LBS  |
| 330 500 | 110 LBS |
| 330 700 | 90 LBS  |
| 145 500 | 72 LBS  |

WWW.GRIZZLYEQUIP.COM TEL; (514) 325-1260 / 1-888-325-9953