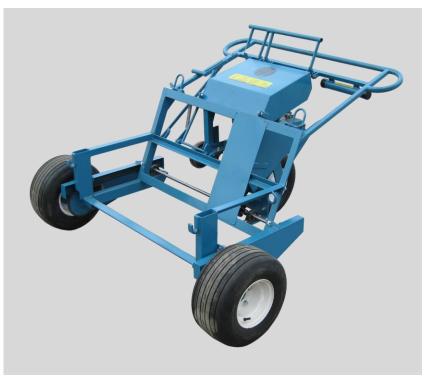

## 330 000 WORKHORSE

Equipped with a GX160 Honda engine, this Workhorse can handle a number of jobs. The Gravel spreader attachment will spread large or pea gravel. The dump tray attachment is used for moving debris or material and the hot tank will supply hot asphalt on larger jobs. The **GRIZZLY** Workhorse has an independent brake and clutch mechanism that can be easily adjusted.

#### **OPTIONS**

- 145 500 55 gal. insulated tank
- 330 100 Tank channel
- 330 500 Gravel spreader
- 330 700 Dump tray