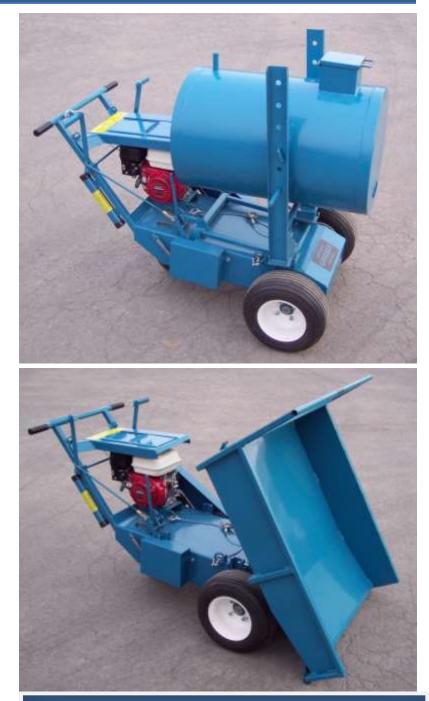

### **OPTIONS;**

Double rear swivel wheels Lifting sling Engine cover with sliding door Choice of front wheels Attachments & accessories

Available attachments (Sold separately) 340 300 Hot tank support 340 400 Platform with swivel wheels 340 450 Engine guard 340 500 Gravel spreader 340 700 Dump tray 340 800 Deep tray 30''

#### WEIGHT;

| Predator | 260 LBS |
|----------|---------|
| 340 400  | 150 LBS |
| 340 500  | 150 LBS |
| 340 700  | 95 LBS  |
| 340 800  | 70 LBS  |

WWW.GRIZZLYEQUIP.COM TEL ; (514) 325-1260 / 1-888-325-9953