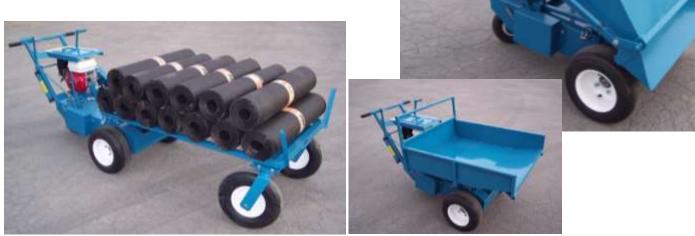

### **OPTIONS;**

Double rear swivel wheels Lifting sling Engine cover with sliding door Choice of front wheels Attachments & accessories

Available attachments (Sold separately) 340 300 Hot tank support 340 400 Platform with swivel wheels 340 450 Engine guard 340 500 Gravel spreader 340 700 Dump tray 340 800 Deep tray 30''

#### WEIGHT;

| Predator | 260 LBS |
|----------|---------|
| 340 400  | 150 LBS |
| 340 500  | 150 LBS |
| 340 700  | 95 LBS  |
| 340 800  | 70 LBS  |

WWW.GRIZZLYEQUIP.COM TEL ; (514) 325-1260 / 1-888-325-9953