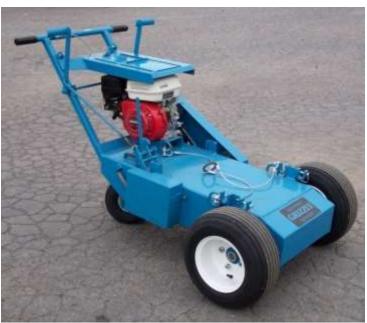

## **340 000 PREDATOR**

**GRIZZLY** has developed the Predator, a rugged and very efficient machine engineered to be simple to operate and maintain and compact enough to work in tight areas.

With its differential and rear swivel wheel the Predator has a zero turning radius. When you combine the Predator's 36" overall width to its manoeuvrability the Predator can work in places others only dream about.

The Predator is an ideal machine to haul material, may it be debris, stone, sand, cement, dirt, rolled goods, boxes, plants, insulation, you name it, it will carry it!!!

The Predator's many attachments will help you do the job without headaches or backaches.

## **340 000 PREDATOR**

GX200 Honda engine Swivel rear wheel Rib or turf tread front wheels Differential Chain tensioner Idler type clutch mechanism 6'' drum brake (deadman style) Engine cover