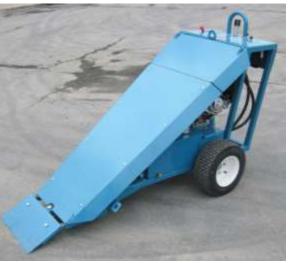

### 320000 HYD. ROOF REMOVER

**GRIZZLY'S** hydraulic roof remover is loaded with innovations. This machine is fully hydraulic, no differentials or transfer cases. Two hydraulic motors drive the wheels and the blade is driven from a third hydraulic motor. It have a Honda GX340 engine.

This technology provides **GRIZZLY** with the advantage of controlling each of the wheels individually to allow forward, reverse and even turning, an industry first! The direct drive on the blade allows for stroke control going from 0 stokes per minute to about 400 strokes per minute. The operator now has control over this crucial part of the roof removing process knowing that light concrete and polystyrene will rip off at different settings, another industry first. Wide tires provide excellent traction and spread the weight.

### 320000 HYD. ROOF REMOVER

72" Length: 32" Width:

**WEIGHT**: 600 lbs

WWW.GRIZZLYEQUIP.COM TEL; (514) 325-1260 / 1-888-325-9952