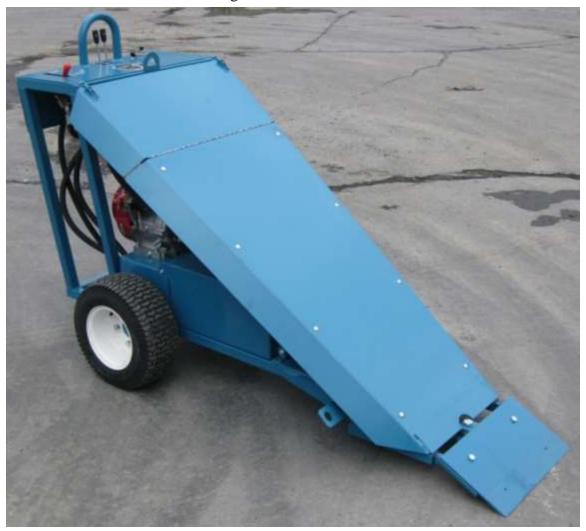

### 320000 HYD. ROOF REMOVER

**GRIZZLY'S** hydraulic roof remover is loaded with innovations. This machine is fully hydraulic, no differentials or transfer cases. Two hydraulic motors drive the wheels and the blade is driven from a third hydraulic motor. It have a Honda GX340 engine.

This technology provides **GRIZZLY** with the advantage of controlling each of the wheels individually to allow forward, reverse and even turning, an industry first! The direct drive on the blade allows for stroke control going from 0 stokes per minute to about 400 strokes per minute. The operator now has control over this crucial part of the roof removing process knowing that light concrete and polystyrene will rip off at different settings, another industry first. Wide tires provide excellent traction and spread the weight.