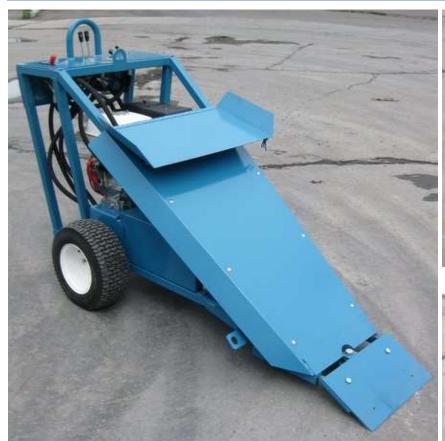

### 320000 HYD. ROOF REMOVER

**GRIZZLY'S** hydraulic roof remover is loaded with innovations. This machine is fully hydraulic, no differentials or transfer cases. Two hydraulic motors drive the wheels and the blade is driven from a third hydraulic motor. It have a Honda GX340 engine.

This technology provides **GRIZZLY** with the advantage of controlling each of the wheels individually to allow forward, reverse and even turning, an industry first! The direct drive on the blade allows for stroke control going from 0 stokes per minute to about 400 strokes per minute. The operator now has control over this crucial part of the roof removing process knowing that light concrete and polystyrene will rip off at different settings, another industry first. Wide tires provide excellent traction and spread the weight.