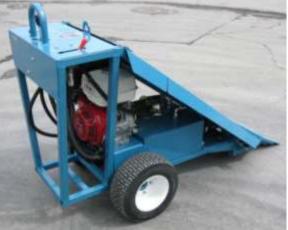

### 320000 HYD. ROOF REMOVER

**GRIZZLY'S** hydraulic roof remover is loaded with innovations. This machine is fully hydraulic, no differentials or transfer cases. Two hydraulic motors drive the wheels and the blade is driven from a third hydraulic motor. It have a Honda GX340 engine.

This technology provides **GRIZZLY** with the advantage of controlling each of the wheels individually to allow forward, reverse and even turning, an industry first! The direct drive on the blade allows for stroke control going from 0 stokes per minute to about 400 strokes per minute. The operator now has control over this crucial part of the roof removing process knowing that light concrete and polystyrene will rip off at different settings, another industry first. Wide tires provide excellent traction and spread the weight.