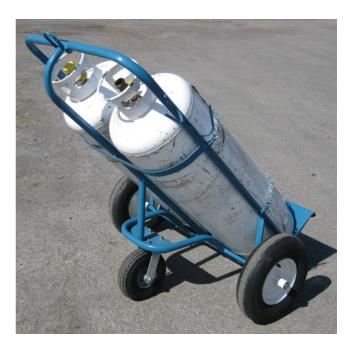

A safe and easy way to transport two 100 lbs propane tank to and around the roof. The single voyager was designed to carry one propane tank securely nestled inside its frame and held in place by chains. Hooks are provided to keep your torch and hose from dragging on the roof. You can even carry a fire extinguisher. Features a lifting ring to safely lift the voyager 1 and tank to the roof and a bent lip to avoid damaging the roof membrane.