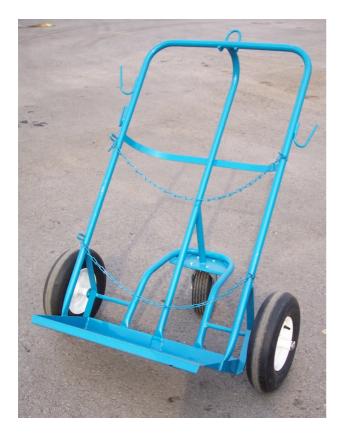

A safe and easy way to transport two 100 lbs propane tank to and around the roof. The single voyager was designed to carry one propane tank securely nestled inside its frame and held in place by chains. Hooks are provided to keep your torch and hose from dragging on the roof. You can even carry a fire extinguisher. Features a lifting ring to safely lift the voyager 1 and tank to the roof and a bent lip to avoid damaging the roof membrane.