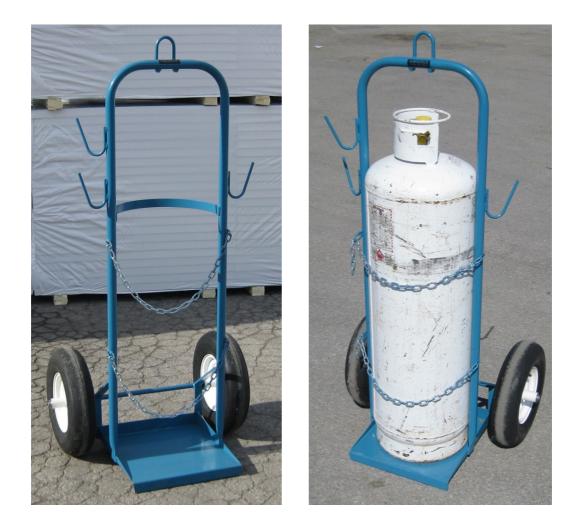

A safe and easy way to transport a 100 lbs propane tank to and around the roof. The single voyager was designed to carry one propane tank securely nestled inside its frame and held in place by chains. Hooks are provided to keep your torch and hose from dragging on the roof. You can even carry a fire extinguisher. Features a lifting ring to safely lift the voyager 1 and tank to the roof and a bent lip to avoid damaging the roof membrane.