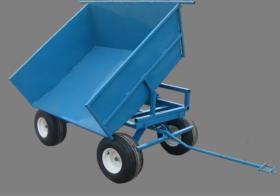

## **OPTIONS**

- Channel #140 100
- Tank rod #144 101
- Dump tray attachment #143 700
- 55 gal. insulated tank #145 500
- Draincock #601 201

WEIGHT: 190 lbs