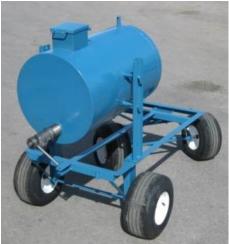

## 143 000 LG-18 TRAILER

The **GRIZZLY** little giant trailer is an all purpose trailer that can be loaded with rolled goods, plywood, insulation, debris and even a 55 gallon insulated tank when fitted with the proper channels and tank rods. The LG 18 trailers feature 18 X 8.50-8 wheels and can be attached to one another to be used as a convoy. The drop handle acts like a brake when dropped.

## **OPTIONS**

- Channel #140 100
- Tank rod #144 101
- Dump tray attachment #143 700
- 55 gal. insulated tank #145 500
- Draincock #601 201

WEIGHT: 190 lbs