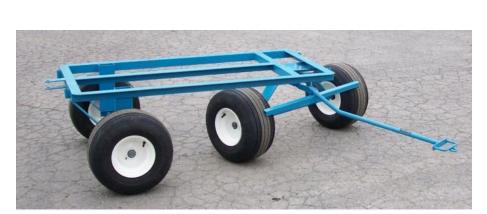

## 143 000 LG-18 TRAILER

The **GRIZZLY** little giant trailer is an all purpose trailer that can be loaded with rolled goods, plywood, insulation, debris and even a 55 gallon insulated tank when fitted with the proper channels and tank rods. The LG 18 trailers feature 18 X 8.50-8 wheels and can be attached to one another to be used as a convoy. The drop handle acts like a brake when dropped.