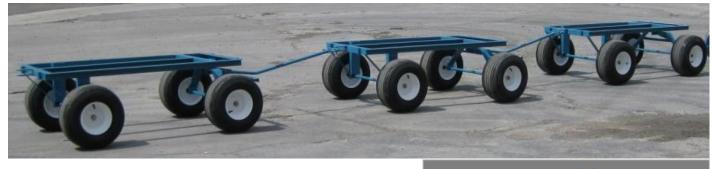

## 143 000 LG-18 TRAILER

The **GRIZZLY** little giant trailer is an all purpose trailer that can be loaded with rolled goods, plywood, insulation, debris and even a 55 gallon insulated tank when fitted with the proper channels and tank rods. The LG 18 trailers feature 18 X 8.50-8 wheels and can be attached to one another to be used as a convoy. The drop handle acts like a brake when dropped.