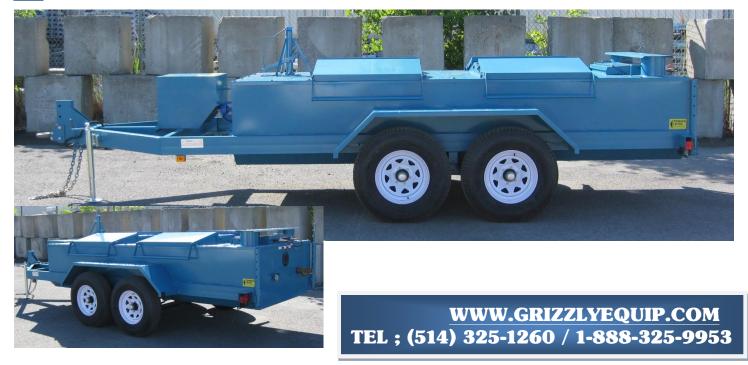

## 680 000 800 GAL. KETTLE

The **GRIZZLY** 800 gallon kettle is ideal for the larger jobs. It has been completely redesigned to improve operator comfort. It is now fitted with 16" wheels for stability and strength. We also lowered the loading height and moved the loading lids fore and aft of the fenders to facilitate loading. Proof again that at **GRIZZLY** we are listening to our customer's needs. Marker and fender lights are recessed, and all wires are encased. The lids, covers and draincock are lockable if needed. Burners, hoses, regulator, draincock and thermometer are included.

- GX270 Honda engine
- 60 GPM Pump
- Safety flow valve secured on three points
- Adjustable hitch
- Safety chains
- Electric brakes
- 5000 lbs industrial jack leg
- Stabilizer legs
- Heat unit made of factory tested round pipe
- One piece chimney cover
- Four anti-splash loading lids
- 1000° insulation
- Silicon rubber sealed cover

| Over-all length: | 231"    |
|------------------|---------|
| Over-all width:  | 92"     |
| Over-all height: | 64"     |
| Loading height:  | 45-3/4" |

## WEIGHT: 4980 LBS (2260 KG)