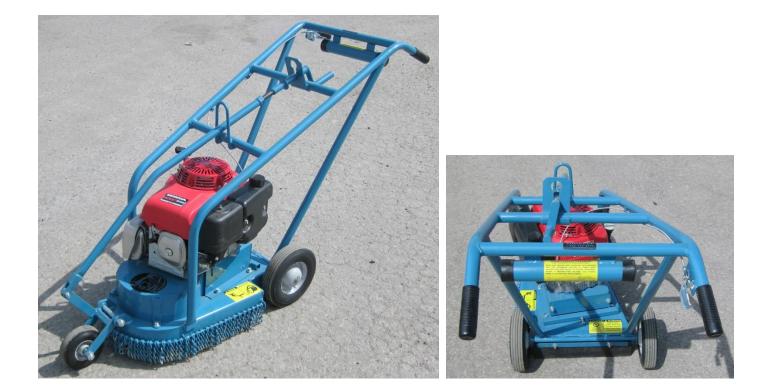

## **350 000 ROOF PLANER**

For large or small jobs, can get you to within an inch of walls or curbs. The **GRIZZLY** Planer runs smoothly minimizing operator fatigue and producing a table top smooth finish. With the new height adjustment handle, height adjustment is now as easy as turning a handle. This Planer features a GXV340 Honda engine and four carbide pins that are very solid and durable. A single lift ring allows safe and easy hoisting to the roof.

WEIGHT: 230 LBS

WWW.GRIZZLYEQUIP.COM TEL ; (514) 325-1260 / 1-888-325-9952

Made in Canada

The manufacturer reserves the right to change specifications and designs without notice