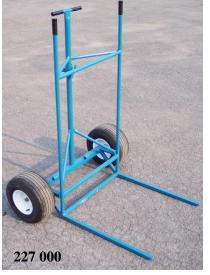

## 225 000/226 000/227 000 TRANSPORTER

The **GRIZZLY** Transporter is the ideal way to move insulation, tentest, felt, etc. around the roof with ease.

The **GRIZZLY** Transporter has a maximum capacity of 800 lbs and is equipped with 18 X 8.50-8 pneumatic wheels to protect the roof membrane. The transporter is available in three models.

225 000 : Transporter with swivel rear wheels.
WEIGHT : 145 LBS
226 000 : Transporter with fixed rear wheels.
WEIGHT : 140 LBS
227 000 : Transporter without rear wheels.
WEIGHT : 110 LBS

<u>WWW.GRIZZLYEQUIP.COM</u> TEL ; (514) 325-1260 / 1-888-325-9953