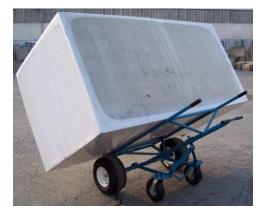

## 225 000/226 000/227 000 TRANSPORTER

The **GRIZZLY** Transporter is the ideal way to move insulation, tentest, felt, etc. around the roof with ease.

The **GRIZZLY** Transporter has a maximum capacity of 800 lbs and is equipped with 18 X 8.50-8 pneumatic wheels to protect the roof membrane. The transporter is available in three models.