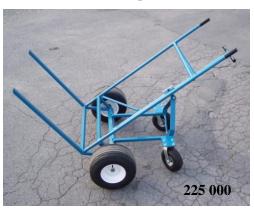

## 225 000/226 000/227 000 TRANSPORTER

The **GRIZZLY** Transporter is the ideal way to move insulation, tentest, felt, etc. around the roof with ease.

The **GRIZZLY** Transporter has a maximum capacity of 800 lbs and is equipped with 18 X 8.50-8 pneumatic wheels to protect the roof membrane. The transporter is available in three models.

225 000 : Transporter with swivel rear wheels.
WEIGHT : 145 LBS
226 000 : Transporter with fixed rear wheels.
WEIGHT : 140 LBS
227 000 : Transporter without rear wheels.
WEIGHT : 110 LBS

<u>WWW.GRIZZLYEQUIP.COM</u> TEL ; (514) 325-1260 / 1-888-325-9953