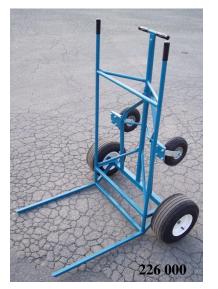

## 225 000/226 000/227 000 TRANSPORTER

The **GRIZZLY** Transporter is the ideal way to move insulation, tentest, felt, etc. around the roof with ease.

The **GRIZZLY** Transporter has a maximum capacity of 800 lbs and is equipped with 18 X 8.50-8 pneumatic wheels to protect the roof membrane. The transporter is available in three models.

225 000 : Transporter with swivel rear wheels.
WEIGHT : 145 LBS
226 000 : Transporter with fixed rear wheels.
WEIGHT : 140 LBS
227 000 : Transporter without rear wheels.
WEIGHT : 110 LBS

<u>WWW.GRIZZLYEQUIP.COM</u> TEL ; (514) 325-1260 / 1-888-325-9953