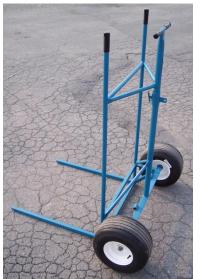

## 225 000/226 000/227 000 TRANSPORTER

The **GRIZZLY** Transporter is the ideal way to move insulation, tentest, felt, etc. around the roof with ease.

The **GRIZZLY** Transporter has a maximum capacity of 800 lbs and is equipped with 18 X 8.50-8 pneumatic wheels to protect the roof membrane. The transporter is available in three models.

225 000 : Transporter with swivel rear wheels.
WEIGHT : 145 LBS
226 000 : Transporter with fixed rear wheels.
WEIGHT : 140 LBS
227 000 : Transporter without rear wheels.
WEIGHT : 110 LBS

<u>WWW.GRIZZLYEQUIP.COM</u> TEL ; (514) 325-1260 / 1-888-325-9953