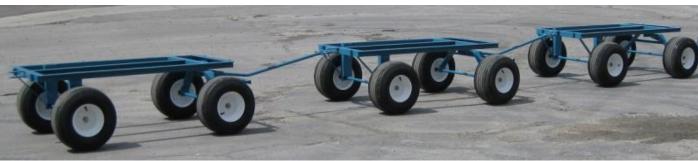

## 140 000 LG-18 TRAILER

The **GRIZZLY** little giant trailer is an all purpose trailer that can be loaded with rolled goods, plywood, insulation, debris and even a 55 gallon insulated tank when fitted with the proper channels and tank rods. The LG 18 trailers feature 18 X 8.50-8 wheels and can be attached to one another to be used as a convoy.