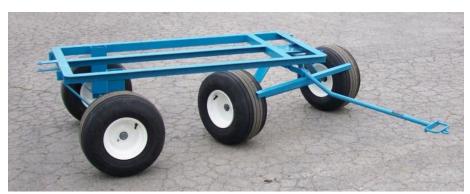

## 140 000 LG-18 TRAILER

The **GRIZZLY** little giant trailer is an all purpose trailer that can be loaded with rolled goods, plywood, insulation, debris and even a 55 gallon insulated tank when fitted with the proper channels and tank rods. The LG 18 trailers feature 18 X 8.50-8 wheels and can be attached to one another to be used as a convoy.

The drop handle acts like a brake when dropped.