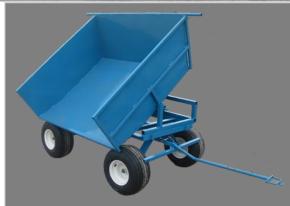

## **OPTIONS**

- Channel #140 100
- Tank rod #144 101
- Dump tray attachment #147 700
- 55 gal. insulated tank #145 500
- Draincock #601 201

**WEIGHT**: 190 lbs

WWW.GRIZZLYEQUIP.COM TEL; (514) 325-1260 / 1-888-325-9953