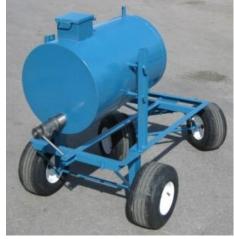

## 140 000 LG-18 TRAILER

The **GRIZZLY** little giant trailer is an all purpose trailer that can be loaded with rolled goods, plywood, insulation, debris and even a 55 gallon insulated tank when fitted with the proper channels and tank rods. The LG 18 trailers feature 18 X 8.50-8 wheels and can be attached to one another to be used as a convoy.

## **OPTIONS**

- Channel #140 100
- Tank rod #144 101
- Dump tray attachment #147 700
- 55 gal. insulated tank #145 500
- Draincock #601 201

**WEIGHT**: 190 lbs

WWW.GRIZZLYEQUIP.COM TEL; (514) 325-1260 / 1-888-325-9953