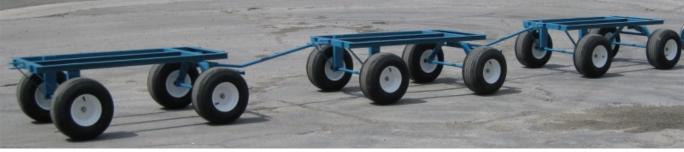

The **GRIZZLY** little giant trailer is an all purpose trailer that can be loaded with rolled goods, plywood, insulation, debris and even a 55 gallon insulated tank when fitted with the proper channels and tank rods. The LG 18 trailers feature 18 X 8.50-8 wheels and can be attached to one another to be used as a convoy. The drop handle acts like a brake when dropped.