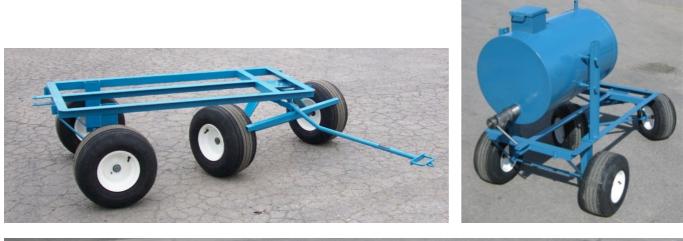

The **GRIZZLY** little giant trailer is an all purpose trailer that can be loaded with rolled goods, plywood, insulation, debris and even a 55 gallon insulated tank when fitted with the proper channels and tank rods. The LG 18 trailers feature 18 X 8.50-8 wheels and can be attached to one another to be used as a convoy. The drop handle acts like a brake when dropped.

## **OPTIONS**

- Channel #140 100
- Tank rod #144 101
- 55 gal. insulated tank #145 500
- Draincock #601 201

WEIGHT: 190 lbs

WWW.GRIZZLYEQUIP.COM TEL ; (514) 325-1260 / 1-888-325-9953