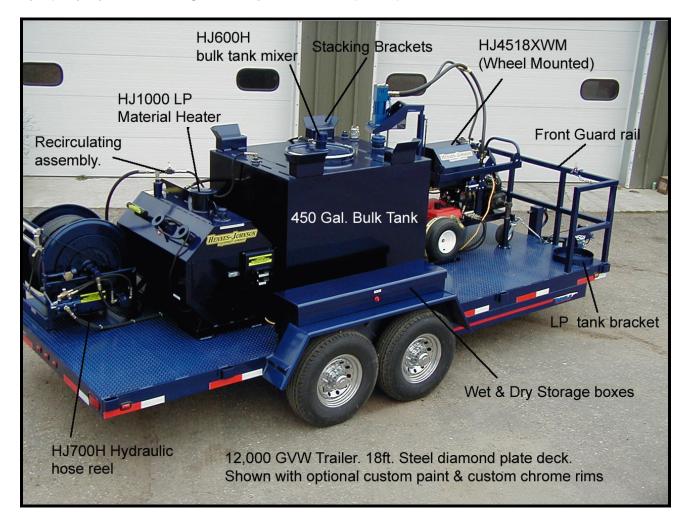

## **Custom Built Spray Rigs - Cold Process Asphalt**

Built with the needs of today's professional roofing contractor in mind, our custom built trailer packages are the ultimate in job site efficiency, reliability, and operator safety. Superior engineering and quality construction are evident at a glance with these high production turn key spray systems designed for year around peak performance.

## Popular features for your rig.

- > 450 gal., 600 gal., or 1000 gal. permanent mount reservoir with positive floor slope.
- > 200,000 BTU mastic warmer with recirculating system for pre-warming reservoir.
- > Bulk tank mixer keeps product fresh at all times.
- > Power out & rewind hydraulic reel holds up to 500 ft. of 3/4" hose.
- > Stacking brackets allow 375 gal. tote placement on top of reservoir for gravity feed.
- > Wet and dry storage cabinets for component organization and soaking pole guns.
- > 50 gal. solvent flush tank for proper maintenance during cool weather applications.
- > High volume transfer pump for quick reservoir loading.