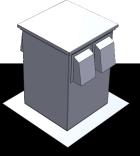

# Supreme

INSULATED EXHAUST VENT FOR FLAT AND PITCHED ROOF

**EVAC SUPREME** FOR FLAT ROOF

**EVAC** SUPREME **P-SERIES**FOR PITCHED ROOF

BETTER PRODUCTS COMES FROM CONSCIOUS DESIGN

**EVAC Supreme** is the solution to heat and humidity evacuation from ventilation devices, such as bathroom fans, clothes dryer exhausts and kitchen range hoods, by allowing warm air to escape away from the building structure directly through the roof.

**EVAC 4** 

- Removable top allows easy maintenance
- Elevated hot air exit preventing ice dams
- P-series: Adaptable to angles of common roof pitches: 2/12 to 16/12
- **Insulated** unit
- Installation is simple and hassle-free (all materials needed are included)