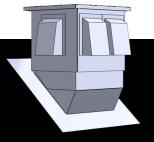

**EVAC 4** 

- Removable top allows easy maintenance
- Elevated hot air exit preventing ice dams
- P-series: Adaptable to angles of common roof pitches: 2/12 to 16/12
- **Insulated** unit
- Installation is simple and hassle-free (all materials needed are included)

| ME                  | FOR PITCHED ROOF           |  |
|---------------------|----------------------------|--|
| PRODUCT DESCRIPTION | EVAC SUPREME P-SERIES MODE |  |
| 1 outlet of 4 in.   | EVAC P1                    |  |
| 2 outlets of 4 in.  | EVAC P2                    |  |

| EVAC SUPREME P-SERIES MODELS | PRODUCT DESCRIPTION |
|------------------------------|---------------------|
| EVAC P1                      | 1 outlet of 4 in.   |
| EVAC P2                      | 2 outlets of 4 in.  |
| EVAC P4                      | 4 outlets of 4 in.  |
| EVAC P1-6                    | 1 outlet of 6 in.   |
| FVAC P1-10                   | 1 outlet of 10 in.  |