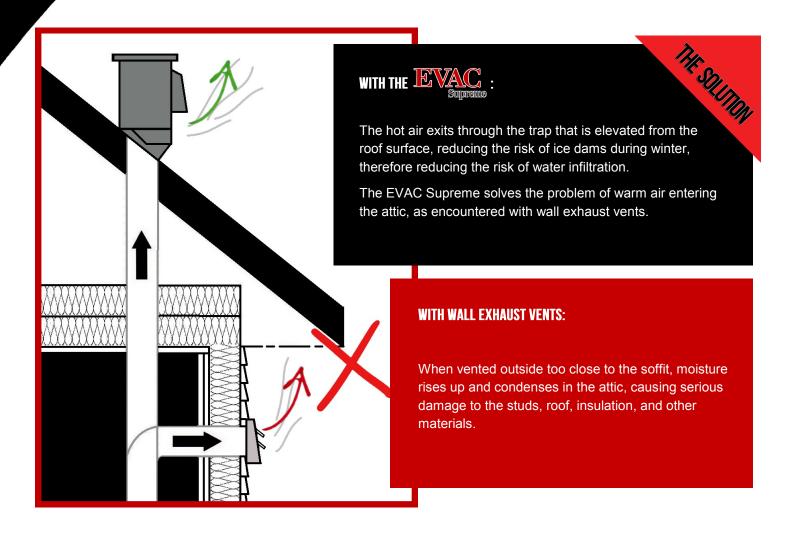

# Supreme

INSULATED EXHAUST VENT FOR FLAT AND PITCHED ROOF

**EVAC SUPREME** FOR FLAT ROOF

**EVAC** SUPREME **P-SERIES**FOR PITCHED ROOF

BETTER PRODUCTS COMES FROM CONSCIOUS DESIGN

**EVAC Supreme** is the solution to heat and humidity evacuation from ventilation devices, such as bathroom fans, clothes dryer exhausts and kitchen range hoods, by allowing warm air to escape away from the building structure directly through the roof.

Maintenance may be a lot of work. EVAC Supreme's removable cover facilitates access and thereby, allows routine maintenance, especially removal of lint and helps reduce the risk of fire with proper maintenance.

**EVAC 4** 

- Removable top allows easy maintenance
- Elevated hot air exit preventing ice dams
- P-series: Adaptable to angles of common roof pitches: 2/12 to 16/12
- **Insulated** unit
- Installation is simple and hassle-free (all materials needed are included)