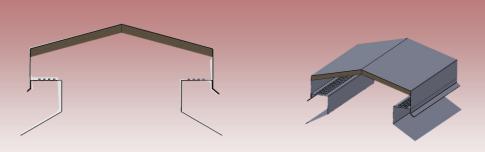

LS | PRODUCT DESCRIPTION |
|------------------------------|---------------------|
| EVAC P1                      | 1 outlet of 4 in.   |
| EVAC P2                      | 2 outlets of 4 in.  |
| EVAC P4                      | 4 outlets of 4 in.  |
| EVAC P1-6                    | 1 outlet of 6 in.   |
| FVAC P1-10                   | 1 outlet of 10 in.  |

### **AVAILABLE COLOURS:**

**EVAC SUPREME MODELS** 

EVAC 1 **EVAC 2 EVAC 4** 

EVAC 1-6

**EVAC 2-6** 











### **AVAILABLE COLOURS:**



Custom colours and manufacturing available

4 outlets of 4 in. 1 outlet of 6 in.

2 outlets of 6 in.

514 325.1260 | 1.888.325.99<u>53</u>

9475 Pascal Gagnon Saint-Leonard (Quebec) H1P 1Z4



Alcor inc.

To complete your roofing job

# CUSTOM

All models are available in any slope and colour.



## RIDGE VENT





### MANSARD ROOF VENT

514 325.1260 | 1.888.325.9953 514 335.9952

9475 Pascal Gagnon Saint-Leonard (Quebec) H1P 1Z4





Alcor inc.