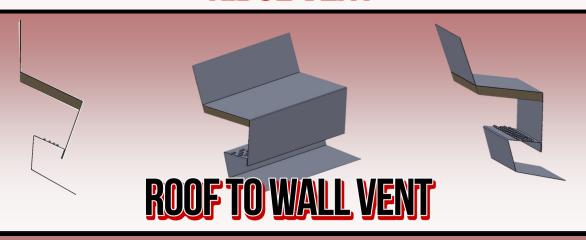

RIPTION |
|------------------------------|---------------------|
| EVAC P1                      | 1 outlet of 4 in.   |
| EVAC P2                      | 2 outlets of 4 in.  |
| EVAC P4                      | 4 outlets of 4 in.  |
| EVAC P1-6                    | 1 outlet of 6 in.   |
| FVAC P1-10                   | 1 outlet of 10 in.  |

### **AVAILABLE COLOURS:**

**EVAC SUPREME MODELS** 

EVAC 1 **EVAC 2 EVAC 4** 

EVAC 1-6

**EVAC 2-6** 











### **AVAILABLE COLOURS:**



Custom colours and manufacturing available

4 outlets of 4 in. 1 outlet of 6 in.

2 outlets of 6 in.

514 325.1260 | 1.888.325.99<u>53</u>

9475 Pascal Gagnon Saint-Leonard (Quebec) H1P 1Z4



Alcor inc.

To complete your roofing job

# CUSTOM

All models are available in any slope and colour.



## RIDGE VENT





### MANSARD ROOF VENT

514 325.1260 | 1.888.325.9953 514 335.9952

9475 Pascal Gagnon Saint-Leonard (Quebec) H1P 1Z4





Alcor inc.