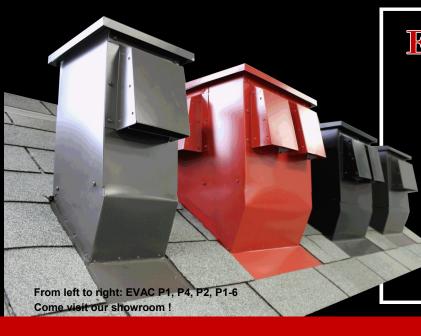

| ME                  | FOR PITCHED ROOF           |  |
|---------------------|----------------------------|--|
| PRODUCT DESCRIPTION | EVAC SUPREME P-SERIES MODE |  |
| 1 outlet of 4 in.   | EVAC P1                    |  |
| 2 outlets of 4 in.  | EVAC P2                    |  |

| EVAC SUPREME P-SERIES MODELS | PRODUCT DESCRIPTION |
|------------------------------|---------------------|
| EVAC P1                      | 1 outlet of 4 in.   |
| EVAC P2                      | 2 outlets of 4 in.  |
| EVAC P4                      | 4 outlets of 4 in.  |
| EVAC P1-6                    | 1 outlet of 6 in.   |
| FVAC P1-10                   | 1 outlet of 10 in.  |